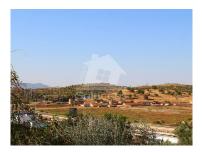

## **Urban land on The Rascan of The Vau**

Urban land on The Vau Hill, overlooking the Monchique mountain range. A few minutes from the city of Portimão. With feasibility for construction of 1 semi-detached house in inverted format up to 3 floors. Quiet area. Easy access. This information is true and does not constitute a binding offer, subject to confirmation to our agency. Ref 657

## **Property Features**

· View: City, Mountain, Wide

Central location

· Solar Exposure: South, North, West, East

• Energetic certification: Exempt

Soluções Imobiliária

+351 966 758 631 <sup>2</sup> · 282 475336 <sup>1</sup>