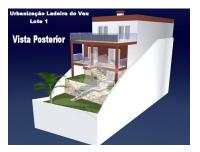

## **Urban land on The Rascan of The Vau**

Urban land on The Vau Hill, overlooking the Monchique mountain range. A few minutes from the city of Portimão. With feasibility for construction of 1 semi-detached house in inverted format up to 3 floors. Quiet area. Easy access. This information is true and does not constitute a binding offer, subject to confirmation to our agency. Ref 657