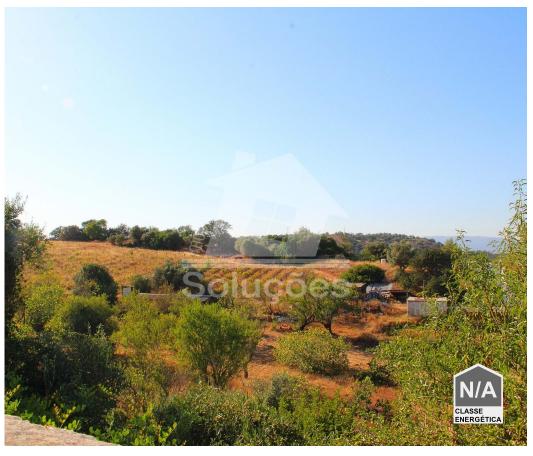

## **Urban land on The Rascan of The Vau**

Urban land on The Vau Hill, overlooking the Monchique mountain range. A few minutes from the city of Portimão. With feasibility for construction of 1 semi-detached house in inverted format up to 3 floors. Quiet area. Easy access. This information is true and does not constitute a binding offer, subject to confirmation to our agency. Ref 657

## **Property Features**

· View: City, Mountain, Wide

Central location

· Solar Exposure: South, North, West, East

• Energetic certification: Exempt

Soluções Imobiliária

+351 966 758 631 <sup>2</sup> · 282 475336 <sup>1</sup>