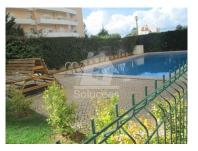

## Portimão - Apartment

Swimming Pool

220 000 €

(EUR €)

- Property features:
- I 1 spacious and bright bedroom
- Large living room with access to a pleasant balcony
- I Equipped kitchen
- Modern bathroom
- I Swimming pool in the condominium
- Excellent sun exposure

Balcony

· mosaic floor

Double glasses

Pool

• View: City

· Built year: 2008

• Lift

• Energetic certification: C