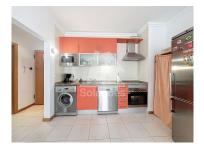

- Property features:
- I 1 spacious and bright bedroom
- Large living room with access to a pleasant balcony
- I Equipped kitchen
- Modern bathroom
- I Swimming pool in the condominium
- Excellent sun exposure

## **Property Features**

Pre-installation AC

Equipped kitchen

Built-in wardrobes

Garden

· Solar Exposure: East

• Private condominium

Central location