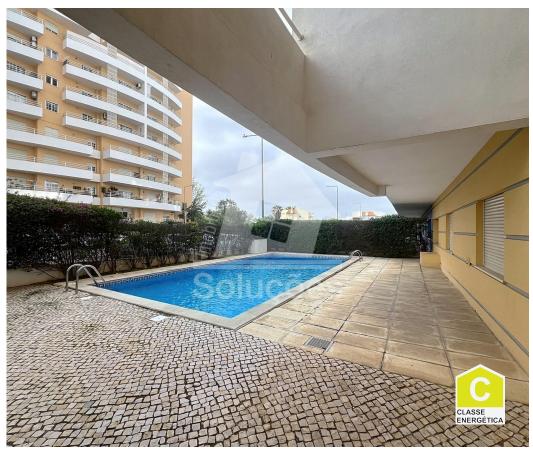

## Portimão - Apartment

Swimming Pool

220 000 €

(EUR €)

- Property features:
- I 1 spacious and bright bedroom
- Large living room with access to a pleasant balcony
- I Equipped kitchen
- Modern bathroom
- I Swimming pool in the condominium
- Excellent sun exposure

Balcony

· mosaic floor

Double glasses

Pool

• View: City

· Built year: 2008

• Lift

• Energetic certification: C