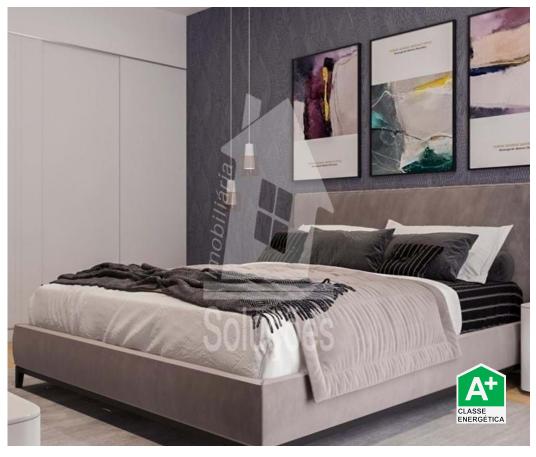

## New 1 bedroom apartment with parking space in the center of Portimão

This 1 bedroom apartment consists of an entrance hall with 5.75 m2, a bedroom with 14.90 m2, a bathroom with 7.25 m2, a living room and kitchen with 28.20 m2, a balcony with 6.60 m2 and a parking space.

Walls, ceilings and curtains of the balconies plastered and painted with CIN paint or equivalent;

Energy rating A+;