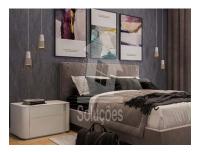

## New 1 bedroom apartment with parking space in the center of Portimão

This 1 bedroom apartment consists of an entrance hall with 5.75 m2, a bedroom with 14.90 m2, a bathroom with 7.25 m2, a living room and kitchen with 28.20 m2, a balcony with 6.60 m2 and a parking space.

Electric towel rail in WC;

Pre-installation of Air Conditioning;

Water heating by means of a Junkers heat pump or equivalent.

Doors and Wardrobes white lacquered;

Kitchen furniture finishes in poly laminate in two colors; Bosch or equivalent;