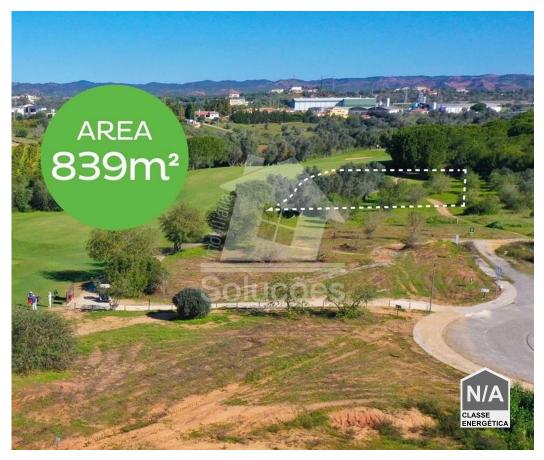

## Silves - Land

Area (m²)

Land Area (m²)

360 000 €

(EUR €)

## Plot for construction of villa on the Silves Golf Resort Golf Course

Plot for construction of a villa on the Silves Golf Resort Golf Course. The land has 839m2 with permission to build a house up to 245 m2. Take this opportunity to build your dream home overlooking the golf course!

Silves Golf Resort consists of 1 golf course, club house with restaurant and bar and communal swimming pool for the exclusive use of the owners.

Inês Lourenço

+351 912 171 299 <sup>2</sup>

ines@solucoesimobiliaria.com