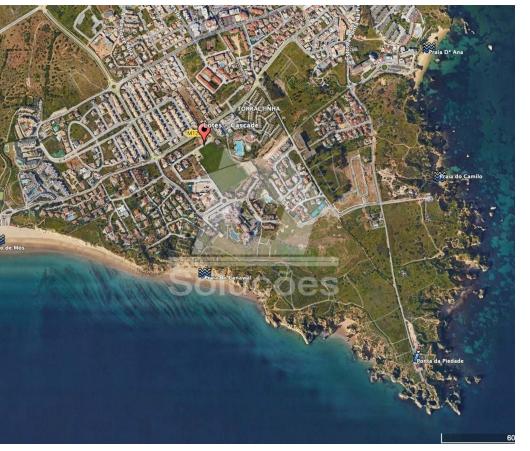

## Plots for Construction of Houses located in Extraordinary Zone in Porto de Mós, Lagos

Plots for construction of 3 bedroom villas with 2 floors + basement located in a stunning area in Porto de Mós in the beautiful city of Lagos.

There are 8 lots for construction with areas from 1175 m2, implantation area with about 200 m2 and construction area of 200 m2.

Sale values from 650 000 € to 700 000 €

Don't miss the opportunity to live in an area of refinement and stunning landscapes.