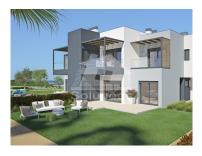

## 1+2 bedroom apartment at Pestana Valley Nature Resort – Carvoeiro, Algarve

The property can be used as a holiday home all year round or as an investment.

The Valley Nature Resort is a low-density tourist development, located between the villages of Carvoeiro and Ferragudo, developing in 33 hectares of traditional Algarve landscape.

We are talking about 45 semi-detached villas with private pool and 32 apartments of contemporary architecture of type T1+2 that contemplate the surrounding landscape and the unobstructed view of the Monchique mountains.