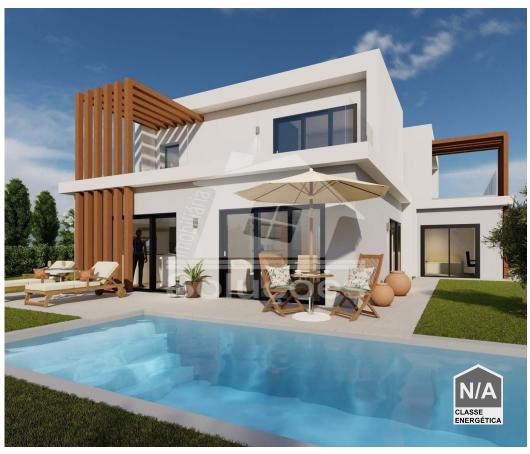

## Golf front plot for construction at Pestana Silves Golf Resort

Plot for construction of a villa on the Silves Golf Resort Golf Course. The land has 860 m2 with permission to build a house up to 245 m2. Take this opportunity to build your dream home overlooking the golf course!

Silves Golf Resort consists of 1 golf course, club house with restaurant and bar and communal swimming pool for the exclusive use of the owners.

Don't waste time, schedule your visit now and let us help you take care of the financing. With our authorization certified by the Bank of Portugal for credit intermediation, everything will be easier.

## **Property Features**

- · Air conditioning
- Garden
- Private condominium
- Garage
- Terrace

- Pool
- Reception
- Energetic certification: Exempt
- Balcony

Inês Lourenço +351 912 171 299 <sup>2</sup>

ines@solucoesimobiliaria.com