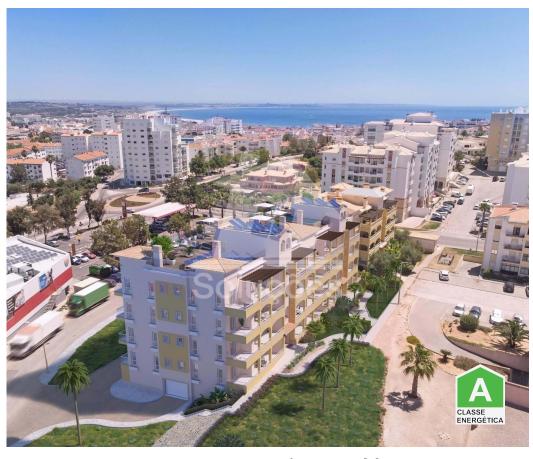

## **Excellent New 2 Bedroom Apartment with Excellent Finishes in Lagos**

Excellent 2 bedroom apartment located on the 2nd floor of the Palm Residence Development in Lagos.

This apartment consists of Entrance Hall, Living Room, 2 Bedrooms and 2 Bathrooms (1 Suite) and a balcony with 38.10 m2.

Apartment with storage room in the basement and parking space and sea view on the roof of the building where the communal pool is located.

The Palm Residence Development is centrally located in the beautiful city of Lagos and with easy access to shops and amenities.