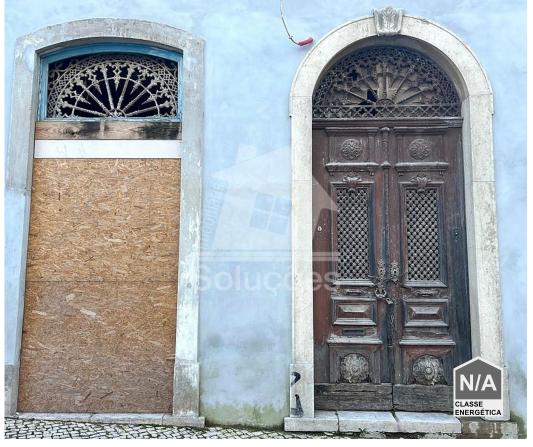

## **Building for rehabilitation in Portimão**

Excellent building located in the center of Portimão, whose façade is being rehabilitated. Its interior is in a raw state, as can be seen in the photos of the ad. This building is for remodeling with potential for various types of project, among them: