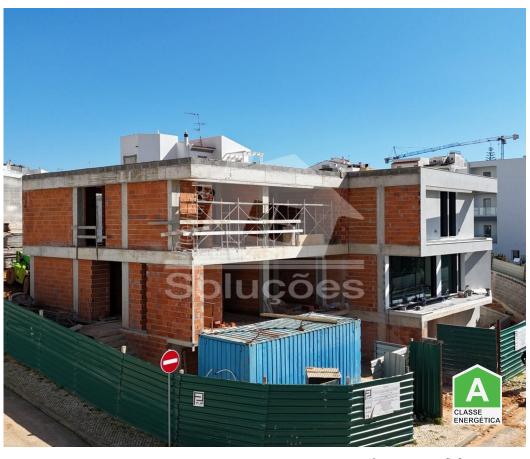

## M4 Modern villa with garage and swimming pool

The villa will be inserted in a plot of land of 394 m2. This property values the excellent finishes. Composed of 4 bedrooms, 1 en suite, fully equipped kitchen, pre installation of air conditioning and central vacuum. Outdoor area with barbecue, swimming pool and garage in the basement for two cars.

Delivery forecast by the end of 2025.

Energy rating A.

Don't waste time, make an already a visit.

We help you take care of the funding!

Pedro Lourenço

+351 938 257 058 <sup>2</sup>

pedro@solucoesimobiliaria.com