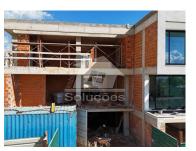

## M4 Modern villa with garage and swimming pool

The villa will be inserted in a plot of land of 394 m2. This property values the excellent finishes. Composed of 4 bedrooms, 1 en suite, fully equipped kitchen, pre installation of air conditioning and central vacuum. Outdoor area with barbecue, swimming pool and garage in the basement for two cars.

Delivery forecast by the end of 2025.

Energy rating A.

Don't waste time, make an already a visit.

We help you take care of the funding!

Pedro Lourenço

+351 938 257 058 <sup>2</sup>

pedro@solucoesimobiliaria.com