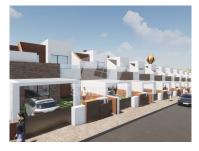

## **New 3 Bedroom Terraced Houses**

Comprising on the ground floor a fully equipped open space kitchen with island, a guest bathroom, a bedroom and a living and dining room overlooking the terrace. Also parking space in front with automatic gate and pergola.

On the upper floor we have two bedrooms en suite, two balconies and access to another rooftop balcony.

Outside we find a terrace with garden and barbecue.

\*There are houses with basement for storage with 90 m2 of area.