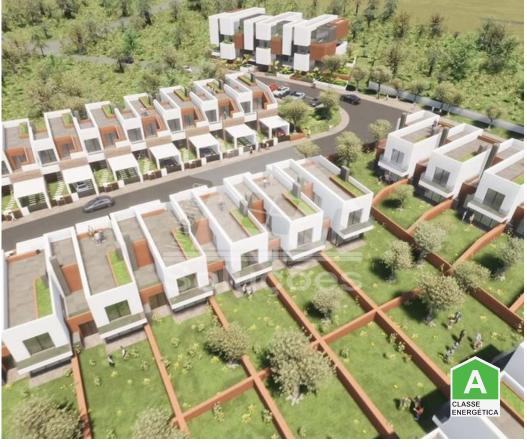

## Portimão - Development

Land Area (m²)

445 000 € (EUR €)

## **New 3 Bedroom Terraced Houses**

Comprising on the ground floor a fully equipped open space kitchen with island, a guest bathroom, a bedroom and a living and dining room overlooking the terrace. Also parking space in front with automatic gate and pergola.

On the upper floor we have two bedrooms en suite, two balconies and access to another rooftop balcony.

Outside we find a terrace with garden and barbecue.

\*There are houses with basement for storage with 90 m2 of area.