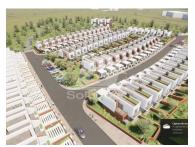

## Portimão - Development

Land Area (m²)

445 000 € (EUR €)

## **New 3 Bedroom Terraced Houses**

Comprising on the ground floor a fully equipped open space kitchen with island, a guest bathroom, a bedroom and a living and dining room overlooking the terrace. Also parking space in front with automatic gate and pergola.

On the upper floor we have two bedrooms en suite, two balconies and access to another rooftop balcony.

Outside we find a terrace with garden and barbecue.

\*There are houses with basement for storage with 90 m2 of area.